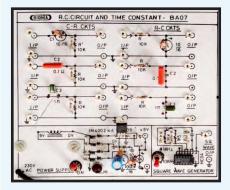

This trainer has been designed with a view to provide practical and experimental knowledge of R.C. Circuit and Time Constant.

## SPECIFICATIONS

- 1. Power supply requirement : 230V AC, 50 Hz.
- 2. Built in IC based regulated Power supply :+9V DC/200 mA.
- Following parts provided on Single PCB with connecting terminals.
   Different C-R and R-C Circuits.
- 4. Built-in 1KHz/10Khz TTL square wave generator.
- 5. Standard Accessories :
  - 1. User Manual with practical and circuit diagrams.
  - 2. Connecting patch cords 4 nos.